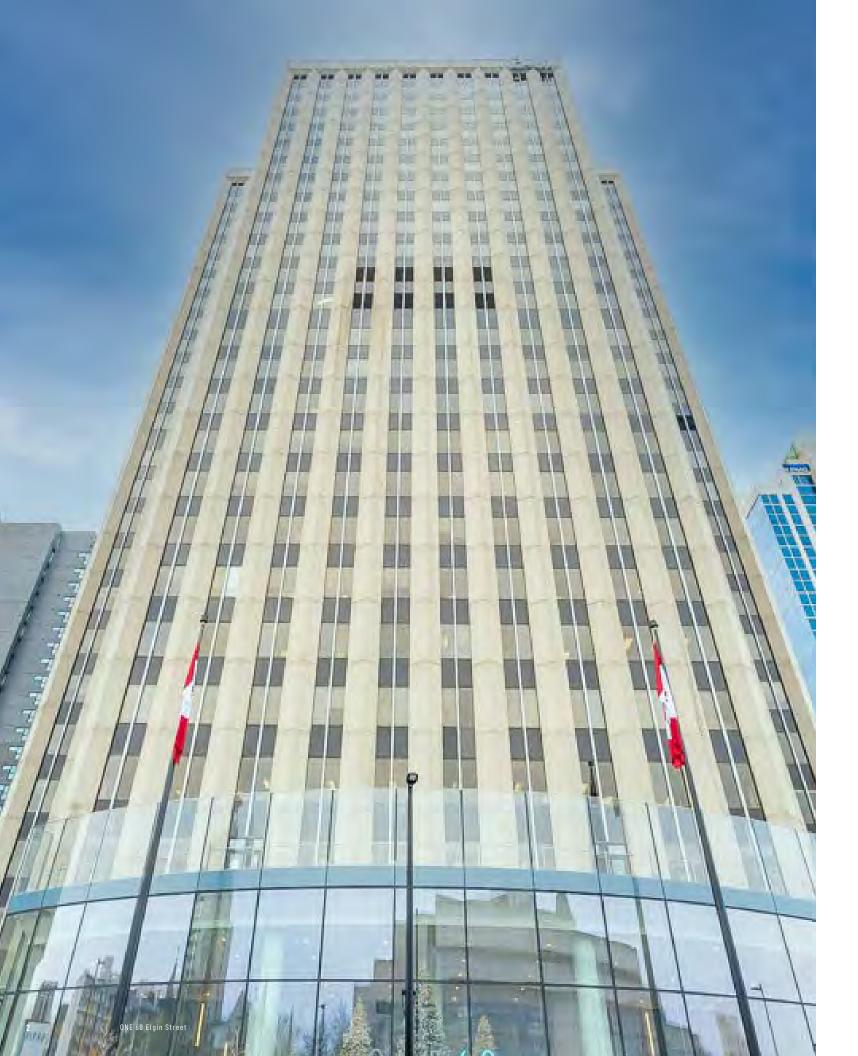

# ONE 60 ELGIN STREET

oday's future forward companies recognize that the dynamics that accelerate decisions, achieve innovation, or generate ideas hinge on collaboration between groups. ONE 60 Elgin Street is perfectly suited to facilitate those connections and cooperation.

#### HIGHLIGHTS

- → Underground parking available
- → Transit stop at the door on Elgin Street
- → Direct to Hwy 417 via Elgin Street or Nicholas Street
- → Located on the ground floor, the Cuisine Club offers 10 food offerings in a modern, brightly lite environment the Cuisine Club restaurants: Booster Juice, Bridgehead, California Thai, The Cupcake Lounge, Gabriel Pizza, Green Rebel, Mac's Sushi, Ya Habibi, Marcello's and Brown's Social Club
- → Building amenities include: complimentary Wi-Fi, mobile charging stations, heated sidewalks, bird-safe glass
- → LEED® Gold Status
- → Numerous retail amenities located on the ground floor include: Vivah boutique, Rexall, LCBO, Hillary's, Circle K
- ightarrow At just under 40,000 SF per floor, 160 Elgin Street is home to the largest floorplate in downtown Ottawa