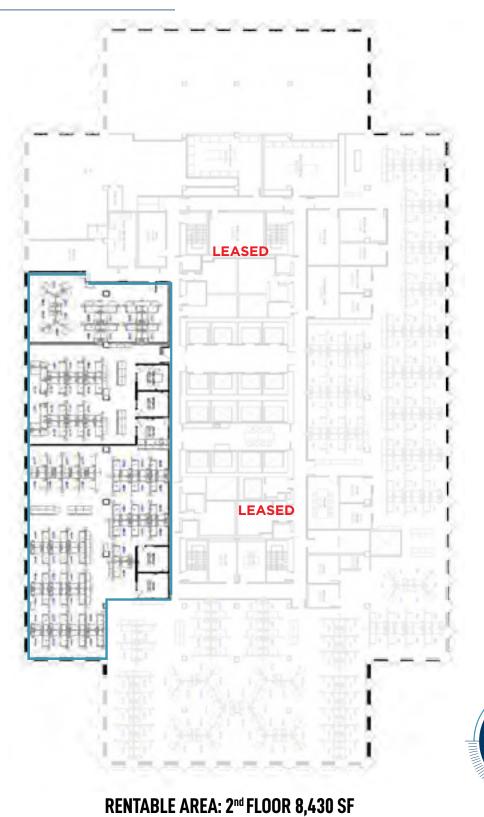

## ONE 60

Second Floor

#### ONE 60 Elgin Street

- $\rightarrow$  Part of the 2<sup>nd</sup> floor 8,430 sf
- $\rightarrow$  All of the 3<sup>rd</sup> floor 37.871 sf
- $\rightarrow$  All of the 4<sup>th</sup> floor 37,841 sf
- $\rightarrow$  All of the 7<sup>th</sup> floor 37,847 sf
- → Sublease terms Lease Expiry: February 28<sup>th</sup>, 2032
- → Sublease Rate Negotiable
- $\rightarrow$  Additional Rent \$24.61 (2020 est.)