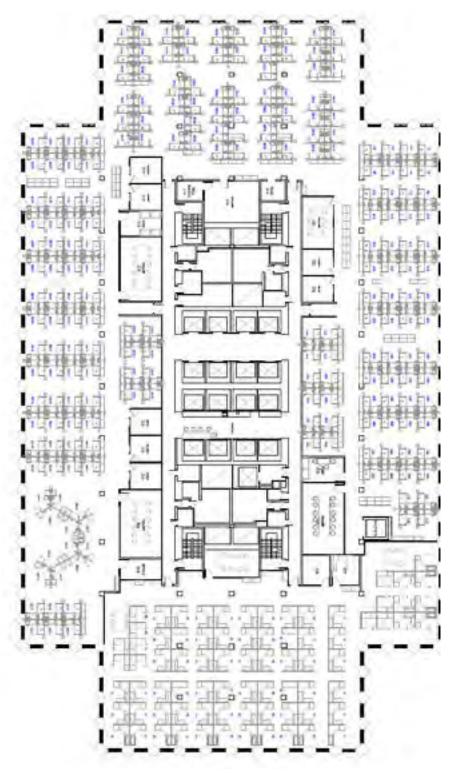

# ONE 60

Fourth Floor

RENTABLE AREA: 4th FLOOR 37,841 SF

#### ONE 60 Elgin Street

- $\rightarrow$  Part of the 2<sup>nd</sup> floor 8,430 sf
- $\rightarrow$  All of the 3<sup>rd</sup> floor 37.871 sf
- $\rightarrow$  All of the 4<sup>th</sup> floor 37,841 sf
- $\rightarrow$  All of the 7<sup>th</sup> floor 37,847 sf
- → Sublease terms Lease Expiry: February 28<sup>th</sup>, 2032
- → Sublease Rate Negotiable
- $\rightarrow$  Additional Rent \$24.61 (2020 est.)