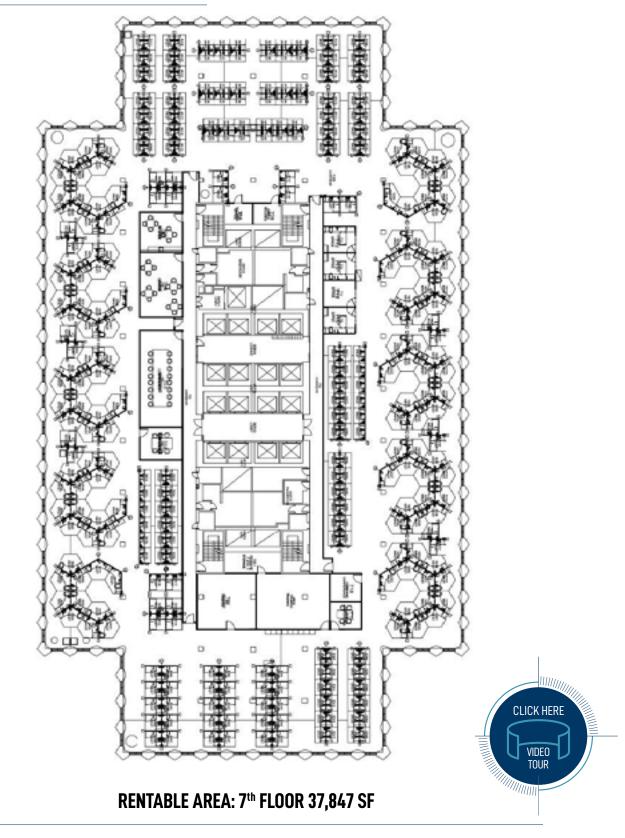

### Seventh Floor

ONE 60 Elgin

#### ONE 60 Elgin Street

- $\rightarrow$  Part of the 2<sup>nd</sup> floor 8,430 sf
- $\rightarrow$  All of the 3<sup>rd</sup> floor 37.871 sf
- $\rightarrow$  All of the 4<sup>th</sup> floor 37,841 sf
- $\rightarrow$  All of the 7<sup>th</sup> floor 37,847 sf
- → Sublease terms Lease Expiry: February 28<sup>th</sup>, 2032
- → Sublease Rate Negotiable
- $\rightarrow$  Additional Rent \$24.61 (2020 est.)