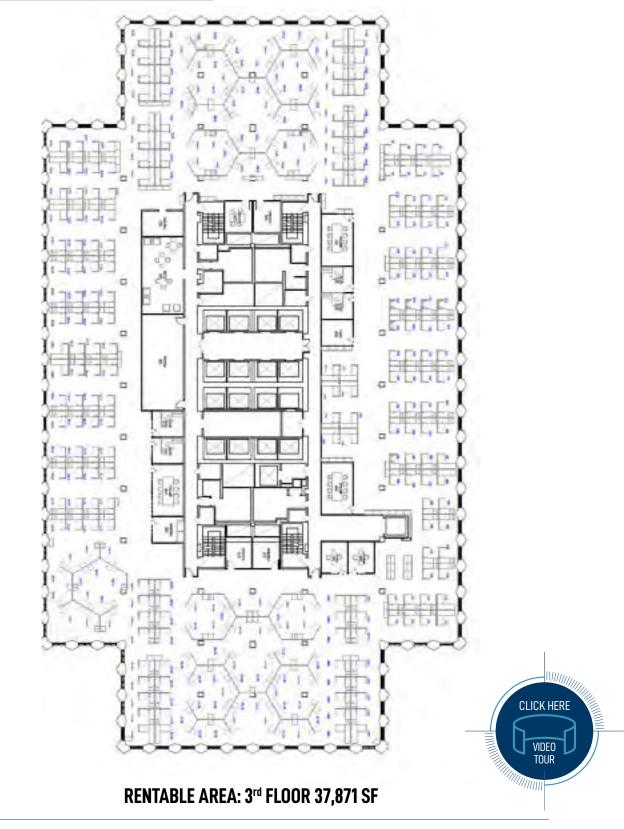

### Third Floor

ONE 60 Elgin

CLICK HERE

VIDEO TOUR

#### ONE 60 Elgin Street

- $\rightarrow$  Part of the 2<sup>nd</sup> floor 8,430 sf
- $\rightarrow$  All of the 3<sup>rd</sup> floor 37.871 sf
- $\rightarrow$  All of the 4<sup>th</sup> floor 37,841 sf
- $\rightarrow$  All of the 7<sup>th</sup> floor 37,847 sf
- → Sublease terms Lease Expiry: February 28<sup>th</sup>, 2032
- → Sublease Rate Negotiable
- $\rightarrow$  Additional Rent \$24.61 (2020 est.)